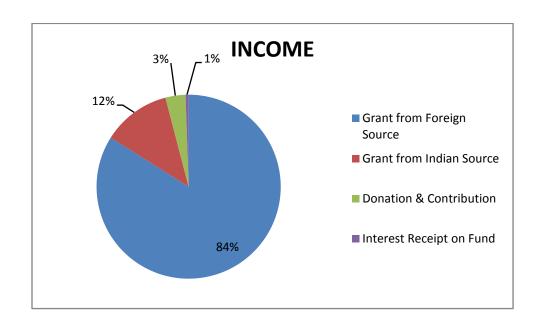

#### **INCOME**

| Grant from Foreign Source | 28295359.25 |
|---------------------------|-------------|
| Grant from Indian Source  | 4043446.00  |
| Donation & Contribution   | 1189958.00  |
| Interest Receipt on Fund  | 180691.00   |

33709454.25