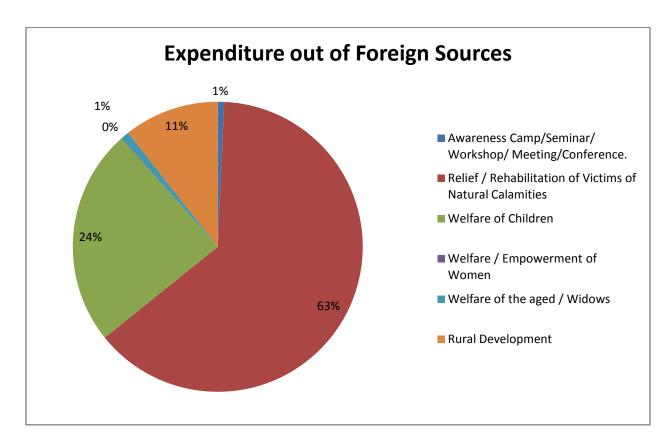

#### **Expenditure out of Foreign Sources**

| Awareness Camp/Seminar/ Workshop/ Meeting/Conference.    | 205,161.00    |
|----------------------------------------------------------|---------------|
| Relief / Rehabilitation of Victims of Natural Calamities | 18,165,564.00 |
| Welfare of Children                                      | 6,925,416.00  |
|                                                          |               |
| Welfare / Empowerment of Women                           | 19,582.00     |
| Welfare of the aged / Widows                             | 259,534.00    |
| Rural Development                                        | 3,033,827.00  |