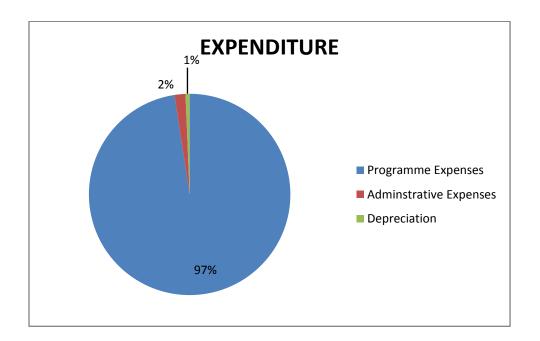

#### **EXPENDITURE**

| Programme Expenses      | 32125753.73 |
|-------------------------|-------------|
| Administrative Expenses | 579,762.00  |
| Depreciation            | 216623.36   |

32922139.09